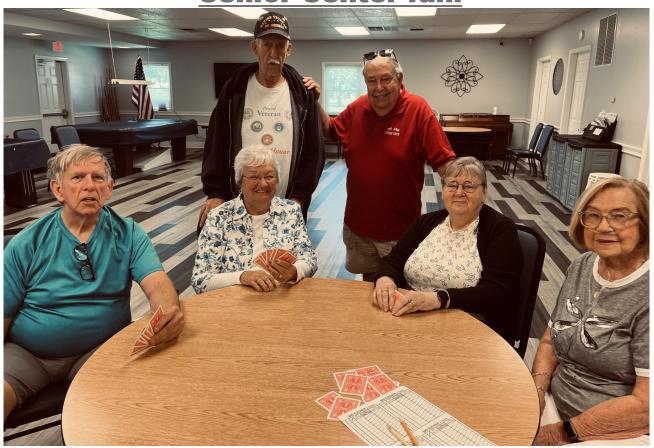

Sandy and Tom organize and run Bid Euchre every Saturday from 1pm-4pm. Everything from setup to teaching, they do it all and we are grateful for them and all they do!

Pool sharks pictured above.

These guys always call the right pocket