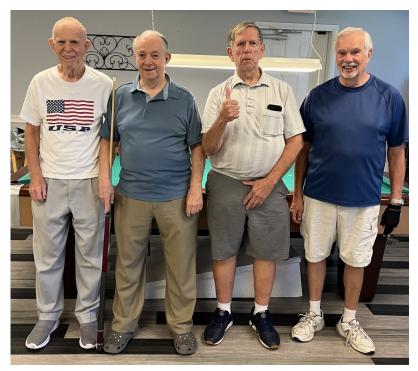

Sandy and Tom organize and run Bid Euchre every Saturday from 1pm-4pm. Everything from setup to teaching, they do it all and we are grateful for them and all they do!

Pool sharks pictured above.

These guys always call the right pocket